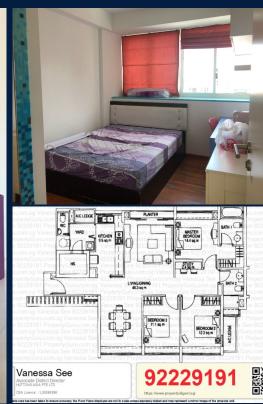

## **RESIDENTIAL - CONDOMINIUM**

THE ESPARIS, 7, PASIR RIS DRIVE 4, PASIR RIS, **TAMPINES, SINGAPORE 519459** 

**LISTING ID:** SGLA25572696 **TENURE: LEASEHOLD 99** ■ TITLE: STRATA TITLE

**SIZE BUILT-UP:** 1,324SQFT (123SQM)

SIZE LAND: N/A ■ NO. OF FLOORS: 10

FLOOR/LEVEL: 6 - MIDDLE FLOOR

**BED ROOMS:** 3+1 **BATH ROOMS:** 3 N/A **MAIDS ROOMS:** ■ PARKING SPACES: N/A

**LAYOUT TYPE: CORNER ■ FACING:** NORTH

**■ VIEWING: SWIMMING POOL VIEW** 

## **VANESSA SEE - HUTTONS ASIA PTE LTD**

3 Bishan Place #05-01 CPF Bishan Building D20, 579838, Singapore

https://www.propertydigest.sg

+65-92229191 WhatsApp Me 🕓

vannysee@gmail.com

Scan QR Code Call for Viewing +65-92229191