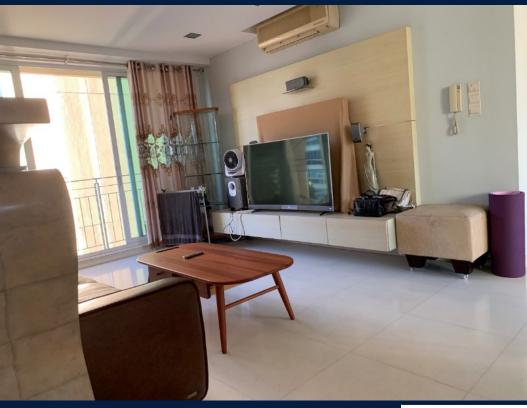

### THE ESPARIS

Spacious 1,324sqft (123sqm), partially furnished, 3 bedroom, 3 bathroom Condominium for Sale. Completion in 2006, this middle floor unit is renovated. Others: leasehold 99, swimming pool viewLocated in Singapore's district D18 near Pasir Ris, Tampines in the area Tampines (East region).

#### **INTERIOR FACILITIES**

Air-Conditioning

### **OTHER INTERIOR FEATURES**

Audio System

Cooker Hob/Hood

Fridge

Intercom